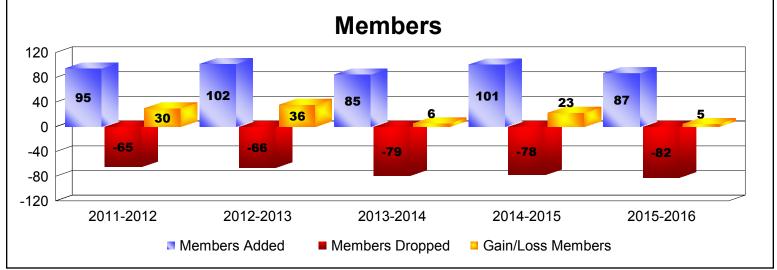

District 1110M As of June 2016 Cumulative

| Year      | New<br>Clubs | Dropped<br>Clubs | Gain/<br>Loss<br>Clubs | New<br>Members | Charter<br>Members | Reinstate<br>Members | Transfer<br>Members | Total<br>Member<br>Added | Total<br>Members<br>Dropped | Gain/<br>Loss<br>Members |
|-----------|--------------|------------------|------------------------|----------------|--------------------|----------------------|---------------------|--------------------------|-----------------------------|--------------------------|
| 2011-2012 | 1            | 0                | 1                      | 71             | 22                 | 1                    | 1                   | 95                       | -65                         | 30                       |
| 2012-2013 | 1            | 0                | 1                      | 75             | 20                 | 0                    | 7                   | 102                      | -66                         | 36                       |
| 2013-2014 | 0            | 0                | 0                      | 82             | 0                  | 0                    | 3                   | 85                       | -79                         | 6                        |
| 2014-2015 | 1            | 0                | 1                      | 75             | 20                 | 2                    | 4                   | 101                      | -78                         | 23                       |
| 2015-2016 | 0            | 0                | 0                      | 82             | 0                  | 1                    | 4                   | 87                       | -82                         | 5                        |
| Average   | 1            | 0                | 1                      | 77             | 12                 | 1                    | 4                   | 94                       | -74                         | 20                       |