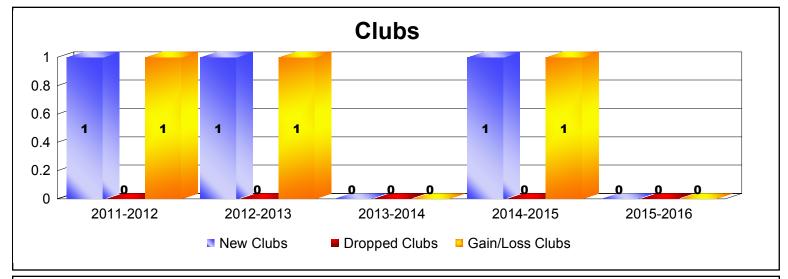

District 1110M As of June 2016 Cumulative

| Year      | New<br>Clubs | Dropped<br>Clubs | Gain/<br>Loss<br>Clubs | New<br>Members | Charter<br>Members | Reinstate<br>Members | Transfer<br>Members | Total<br>Member<br>Added | Total<br>Members<br>Dropped | Gain/<br>Loss<br>Members |
|-----------|--------------|------------------|------------------------|----------------|--------------------|----------------------|---------------------|--------------------------|-----------------------------|--------------------------|
| 2011-2012 | 1            | 0                | 1                      | 71             | 22                 | 1                    | 1                   | 95                       | -65                         | 30                       |
| 2012-2013 | 1            | 0                | 1                      | 75             | 20                 | 0                    | 7                   | 102                      | -66                         | 36                       |
| 2013-2014 | 0            | 0                | 0                      | 82             | 0                  | 0                    | 3                   | 85                       | -79                         | 6                        |
| 2014-2015 | 1            | 0                | 1                      | 75             | 20                 | 2                    | 4                   | 101                      | -78                         | 23                       |
| 2015-2016 | 0            | 0                | 0                      | 82             | 0                  | 1                    | 4                   | 87                       | -82                         | 5                        |
| Average   | 1            | 0                | 1                      | 77             | 12                 | 1                    | 4                   | 94                       | -74                         | 20                       |